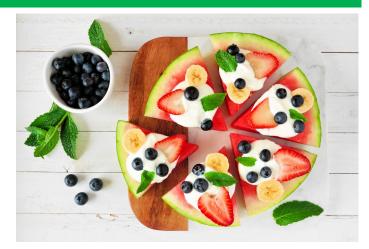

# Watermelon Pizza

#### **Instructions:**

Cut the watermelon in 3 center cut slices,  $\frac{1}{2}$  to 1 inch thick.

Cut each watermelon slice in 4 triangles.

Slice strawberries and banana.

Mix yogurt and chia seeds. Swirl yogurt mixture on top of watermelon using a spoon.

Decorate with fruits.