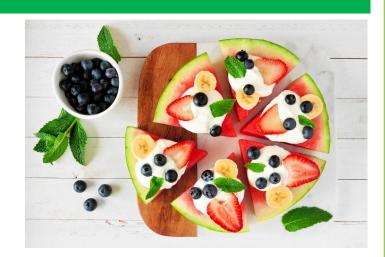

#### **Instructions:**

Cut the watermelon in 3 round center cut slices, ½ to 1 inch thick.

Cut each round slice into 4 slices...

Slice strawberries and banana.

Mix yogurt and chia seeds. Swirl yogurt mixture on top of watermelon using a spoon.

Decorate with fruits.