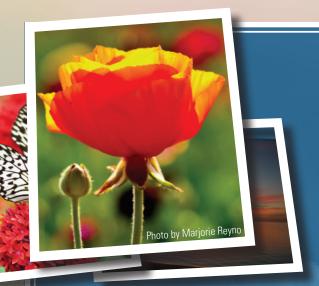

## Prayer Notes Photo Contest

DEADLINE: FRIDAY, NOVEMBER 20, 2015

For the past 13 years, Loma Linda University Health has created an annual set of Prayer Notes that are used in patient care. Each card, similar to a postcard, has a beautiful nature photo on one side and an encouraging verse of scripture on the back. There is also a note that says, "I prayed for you today and asked God to bless you."

## **Submission Requirements:**

- -Employees and students may submit up to eight color nature photos that they have taken.
- -Images should be inspirational and promote feelings of peace, strength, hope and/or joy.
- -Photos must be cropped to fit a 6" x 4" card.
- -Photos with bright colors print well and are often chosen by the judges over more muted photos.
- —Pictures must be submitted in digital format on a CD and be labeled with the photographer's name, work extension and work location OR they may be submitted via email to kmcmillan@llu.edu with name, work extension and location listed in the email.
- —If pictures are sent from an LLUH email, the file must be deleted from the "sent mail" folder after sending it. This will free up space on the servers.
- -Each photo must be named with the photographer's last name and a one-word description of the photo, e.g. Jones butterfly.jpg
- —If photos are taken in an identifiable place, please list the location. (flowers, animals, and close-ups are excepted).
- -Minimum resolution must be 300 dpi at 4"x6" and pictures should be saved in jpg format.
- —Some cards will be printed for Loma Linda University Children's Hospital, so we are also looking for photos appealing to children.
- -Submit photographs to: Kathy McMillan, Employee Spiritual Care, MC Room 4011 or kmcmillan@llu.edu.