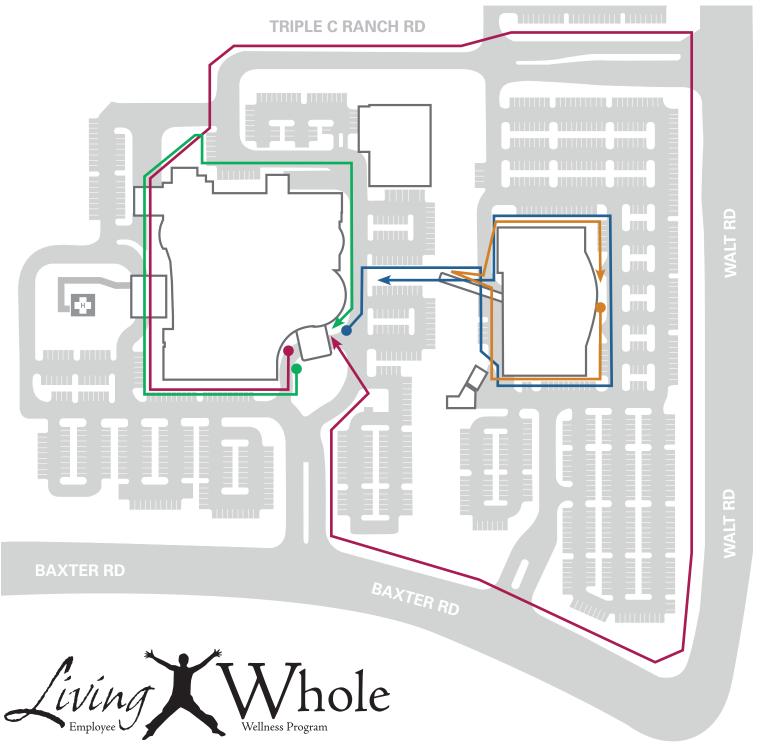

#### WALK GONE WILD

- Starting at the main entrance of the Medical Center.
   Facing south-west walk to the corner of the building, turn right
- Facing West walk to the next corner of the building make another right turn.
- Walking straight facing north follow the side walk then make a right facing West.
- At the cross walk, facing north, cross the street and follow the side walk passed the employee parking area.
- Use the crosswalk to cross the street heading south on A St.
- Continue South until reach the corner of Baxter Rd, turn right
- Walk down Baxter Rd. make a right and walk up the main entrance of the Medical Center

1690 Steps 0.80 Miles 70 Calories Burned 18 min. walk

### PIECE OF CAKE

- Starting at the main entrance of the Medical Center.
   Facing south-west walk to the corner of the building, turn right.
- Facing West walk to the next corner of the building make another right turn.
- Walking straight facing north follow the side walk then make another right facing west.
- Make right turn at the corner.
  Walk facing south and then make another right at the corner
- Walk down facing East. At the corner make a right.
- Walk all the way down facing South.
- Follow the side walk back to the main entrance

570 Steps 0.27 Miles 23 Calories Burned 6 min. walk

## **QUICK HOOP**

- Start at the top of the stairs located near the bridge
- Go down the stairs, walk across to the POB
- Head right and walk around the POB building using the sidewalk
- Cross over to the stairs
- Go back up the stairs

401 Steps 0.19 Miles 25 Calories Burned 5 min. walk

# WHAT DOES NOT KILL YOU

- Starting at the main entrance of the Medical Center.
   Facing south-west walk to the corner of the building, turn right.
- Facing West walk to the next corner of the building make another right turn.
- Walking straight facing north follow the side walk then make another right facing West, make another right at the corner of the building heading south
- Cross over towards POB using the crosswalk walk straight until you reach the stairs right before the bridge
- Go down the stairs, then back up, walk back to Medical Center entrance.

1225 Steps 0.58 Miles 59 Calories Burned 12 min. walk