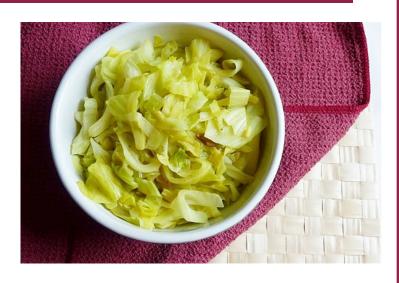

## Sweet Cabbage Vegetable Stir Fry

## Ingredients:

- 2 cloves garlic, crushed
- 1 red onion, chopped
- 2 tbsp. red wine vinegar
- 2 1/2 tbsp. olive oil
- 1/3 head green cabbage
- 1 can pineapple chunks, drained
- 2 cup broccoli flowerets
- ⅓ tsp. salt
- 3/4 tsp. garlic powder

## **Directions:**

- 1. In wok or large skillet, sauté onions and garlic in olive oil until onions are soft, about 3-5 minutes.
- 2. Add broccoli and vinegar, cover for 3 more minutes, stirring occasionally.
- Add rest of ingredients and stir fry about 3 more minutes, adding a bit of water to retain moisture if stir fry becomes too dry.
- 4. Cabbage should still be softened but still slightly crisp when finished.