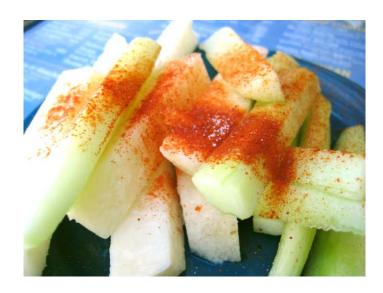

## Jicama with Chili and Lime

## **Directions:**

- 1. Place peeled and sliced Jicama & cucumber onto plate.
- 2. Squeeze juice of lime over Jicama & cucumber and sprinkle with chili powder.

For more information contact The Living Whole Employee Wellness Program at (909) 651-4007 or email livingwhole@llu.edu.