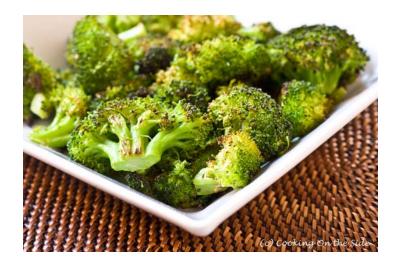

## Broccoli with Garlic and Ginger

## Ingredients:

2 pounds broccoli

2 tbsp. garlic, minced

2 tbsp. fresh ginger, minced

1 ½ tbsp. extra virgin olive oil

2 tbsp. lemon juice

1/4 tsp. salt

2 tsp. soy sauce

## **Directions:**

- 1. Chop ginger and garlic very fine.
- Heat oil in a non stick skillet on medium and add garlic and ginger, after about 30 seconds, add garlic and cook till slightly browned and hot.
- 3. Sprinkle with lemon juice and salt.