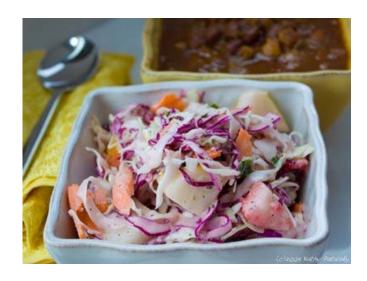

## **Asian Pear and Cashew Slaw**

## **Ingredients:**

- 4 cups thinly sliced green cabbage
- 1/4 tsp. salt
- 4 tbsp. cider vinegar
- 1 tsp. nut oil or olive oil
- 1 large Asian pear, sliced
- 1 tbsp. fresh chives
- 1/4 cup cashews, toasted

## **Directions:**

- 1. Combine cabbage, salt, vinegar and oil.
- 2. Add pear to cabbage mixture. Just before serving add cashews.