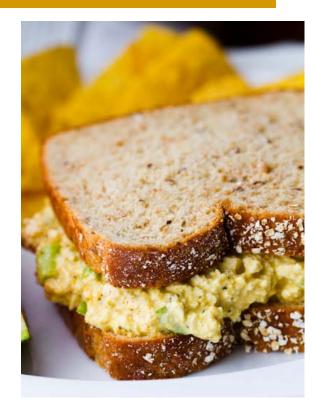

## Tofu Salad Sandwich

## **Directions:**

- Dice tofu and combine in a large bowl with the lemon juice, curry powder, SMOKED paprika, mustard, celery, cilantro, chives, salt and pepper and veganaise.
- 2. Chill in the refrigerator for about 1 hour.
- 3. Divide mixture among five sandwiches and top with lettuce and tomato.