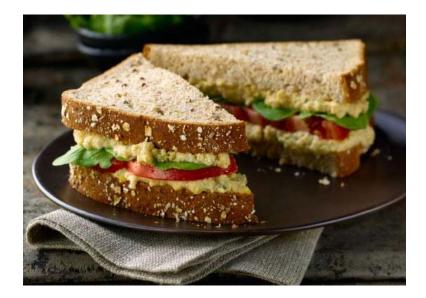

# **Mediterranean Sandwiches**

#### Sandwich:

12 oz. Hummus (3 T per sandwich)

8 slices whole wheat bread

24 slices cucumber (4 per sandwich)

½ C chopped red onion

2 C spinach leaf

16 slices tomato

8 Kalamata olives (2 per sandwich, chopped)

### **Directions:**

- Place garbanzo beans, tahini paste, lemon juice, lemon zest, garlic, parsley, and green onion in the bowl of a food processor. Blend until smooth, adding water if the mixture is too thick.
- 2. On slices of whole wheat bread, layer in following order: On each slice of bread spread 3 tablespoons hummus, sprinkle evenly the chopped onion and chopped olives.
- 3. Next add 4 slices of cucumber to each piece of bread. Evenly on each piece of bread, divide and stack spinach leaves and finally add 2 slices of tomato to each.