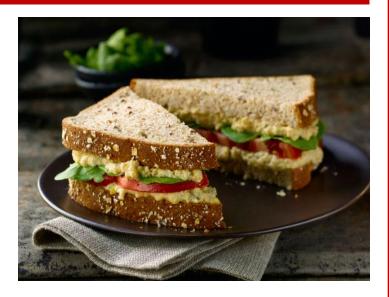

## **Hummus Veggie Sandwich**

## Ingredients:

2 slices 100% whole wheat bread 1 ¾ ounce garlic hummus Sliced tomato Romaine lettuce Sliced cucumber Sliced bell pepper

| Nutrition Facts Serving Size 1 sandwich (202g) Servings Per Container 1                                                                                           |        |                                               |                                               |
|-------------------------------------------------------------------------------------------------------------------------------------------------------------------|--------|-----------------------------------------------|-----------------------------------------------|
| Amount Per Se                                                                                                                                                     | rving  |                                               |                                               |
| Calories 23                                                                                                                                                       | 0 Calo | ories fron                                    | n Fat 50                                      |
|                                                                                                                                                                   |        | % Da                                          | aily Value*                                   |
| Total Fat 5g                                                                                                                                                      |        |                                               | 8%                                            |
| Saturated Fat 1g                                                                                                                                                  |        |                                               | 5%                                            |
| Trans Fat 0g                                                                                                                                                      |        |                                               |                                               |
| Cholesterol 0mg                                                                                                                                                   |        |                                               | 0%                                            |
| Sodium 390mg                                                                                                                                                      |        |                                               | 16%                                           |
| Total Carbohydrate 35g 12%                                                                                                                                        |        |                                               |                                               |
| Dietary Fiber 7g                                                                                                                                                  |        |                                               | 28%                                           |
| Sugars 6g                                                                                                                                                         |        |                                               |                                               |
| Protein 11g                                                                                                                                                       |        |                                               |                                               |
| Vitamin A 20                                                                                                                                                      |        | Vitamin (                                     |                                               |
| Calcium 10% • Iron 15%                                                                                                                                            |        |                                               |                                               |
| *Percent Daily Values are based on a 2,000 calorie<br>diet. Your daily values may be higher or lower<br>depending on your calorie needs:<br>Calories: 2,000 2,500 |        |                                               |                                               |
| Total Fat Saturated Fat Cholesterol Sodium Total Carbohydra Dietary Fiber Calories per grat Fat 9 • (                                                             |        | 65g<br>20g<br>300mg<br>2,400mg<br>300g<br>25g | 80g<br>25g<br>300mg<br>2,400mg<br>375g<br>30g |

## **Directions:**

- 1. Spread hummus on both sides of the bread.
- 2. On one slice of bread, top with veggies. Cover with second slice of bread. Slice sandwich diagonal and serve.