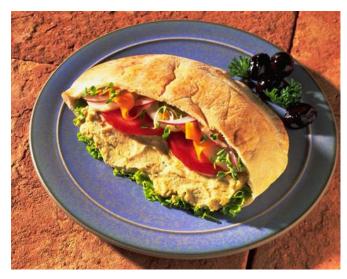

## **Hummus Pita Sandwiches**

## **Directions:**

- 1. In food processor or blender combine garbanzo beans and tahini sauce; pulse process until smooth.
- 2. Add remaining ingredients and process until completely smooth.
- 3. Serve in halves of Pita Pocket Bread. First line the pocket with hummus spread and then add sliced tomato and lettuce.