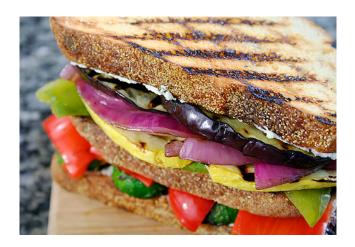

## **Garden Sandwich**

## **Ingredients:**

2 slices wheat bran bread

2 tbsp. hummus (see garlic hummus recipe)

1 tbsp. raw cashews, chopped

3/4 cup fresh baby spinach

½ cup cucumber, sliced

2 slices tomato, sliced 1/4"

1/4 cups fresh sweet bell pepper, sliced

1 ½ tsp. green onion, diced

1/4 cup mushrooms, sliced

1/2 tsp. black pepper

## **Directions:**

- Spread 1 tablespoon hummus on each slice of bread.
- 2. Sprinkle cashews on one side of hummus.
- 3. Begin layering the side with the cashews with remaining items in the order listed.