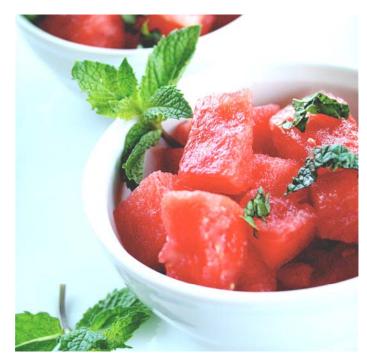

## Watermelon Salad

## Ingredients:

2 pounds watermelon, diced 2 pounds cantaloupe, diced ½ cup lime juice 7 peppermint leaves, julienned

## **Directions:**

- 1. Combine melon, drizzle lime juice and add chopped fresh mint.
- 2. Toss gently and chill before serving.