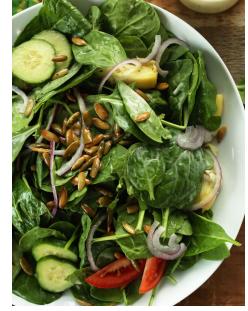

## **Spinach Salad with Toasted Pepitas**

## **INGREDIENTS:**

8 oz. package of baby spinach

1/4 red onion, thinly sliced

1 roma tomato, sliced

1/2 cucumber, thinly sliced

1/4 cup roasted pepitas (shelled pumpkin seeds)

1 Tbsp extra virgin olive oil

1 Tbsp lemon juice

1/8 tsp. sea salt

**Servings:** 4