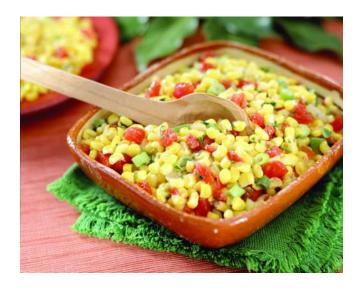

## **Corn Salad**

## Ingredients:

- 4 tbsp. fresh basil, chopped
- 1 ½ tsp. extra virgin olive oil
- 1 tsp. fresh lime juice
- 1 tsp. sugar
- 1 tsp. salt
- 1/4 tsp. ground black pepper
- 3 cups unsalted canned corn
- 3 cups red cherry tomatoes
- $^{1\!\!/_{\!\!2}}$  cup cucumbers, peeled and chopped

## **Directions:**

- In a jar with a tight-fitting lid, combine the basil, oil, lime juice, sugar, salt and pepper; shake well.
- 2. In a large bowl, combine the corn and tomatoes.
- Drizzle with dressing and toss to coat. Refrigerate until serving.