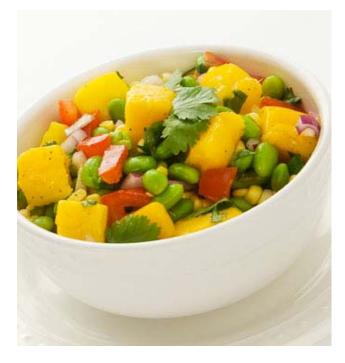

## Corn, Mango and Edamame Salad

## Ingredients:

- 2 cups frozen edamame (soy beans)
- 1 1/2 cup fresh corn kernels
- 1 ½ cup mango cubes
- 1 cup chopped tomato
- ½ cup chopped red onion
- 1 tbsp. extra virgin olive oil
- 1 tbsp. fresh lime juice
- 3/4 tsp. salt
- ¼ tsp. ground pepper