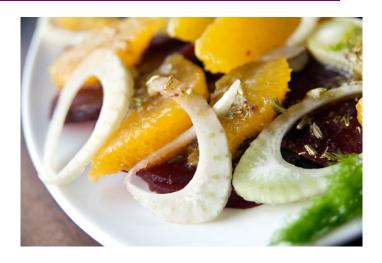

## **Autumn Salad**

## Ingredients:

6 tbsp. orange juice

2 tbsp. balsamic vinegar

1/8 cup plus 1 tbsp. extra virgin olive oil

1/8 tsp. salt

1/4 tsp. ground black pepper

½ medium bulb fennel, cored and thinly sliced

1/4 cup pomegranate seeds

2 navel oranges, peeled and broken into segments or sliced

6 cups watercress, de-stemmed 1/4 cup raw pistachios, chopped

| Nutri<br>Serving Size<br>Servings Pe                                                                  | 6 oz (16     | īg)                                           | cts                                           |
|-------------------------------------------------------------------------------------------------------|--------------|-----------------------------------------------|-----------------------------------------------|
| Amount Per Se                                                                                         | rving        |                                               |                                               |
| Calories 140 Calories from Fat 80                                                                     |              |                                               |                                               |
|                                                                                                       |              | % Da                                          | ily Value*                                    |
| Total Fat 9g                                                                                          |              |                                               | 14%                                           |
| Saturated Fat 1g                                                                                      |              |                                               | 5%                                            |
| Trans Fat 0g                                                                                          |              |                                               |                                               |
| Cholesterol 0mg                                                                                       |              |                                               | 0%                                            |
| Sodium 90mg                                                                                           |              |                                               | 4%                                            |
| Total Carbohydrate 15g 5%                                                                             |              |                                               |                                               |
| Dietary Fiber 3g                                                                                      |              |                                               | 12%                                           |
| Sugars 9g                                                                                             |              |                                               |                                               |
| Protein 3g                                                                                            |              |                                               |                                               |
| Vitamin A 30                                                                                          | )% • \       | /itamin C                                     | C 110%                                        |
| Calcium 10% • Iron 4%                                                                                 |              |                                               |                                               |
| *Percent Daily V<br>diet. Your daily v<br>depending on yo                                             | alues may be | e higher or I                                 |                                               |
| Total Fat Saturated Fat Cholesterol Sodium Total Carbohydra Dietary Fiber Calories per gran Fat 9 • ( |              | 65g<br>20g<br>300mg<br>2,400mg<br>300g<br>25g | 80g<br>25g<br>300mg<br>2,400mg<br>375g<br>30g |

## **Directions:**

- 1. Combine fennel, pomegranate and oranges in bowl. Whisk the juice, vinegar, oil, salt and pepper in another bowl, pour over fruit, toss and let marinate on counter for 30 minutes.
- 2. Strain through colander into the original dressing bowl. Add water cress to the dressing, toss, arrange on platter, top with fruit/fennel/pistachios and serve.