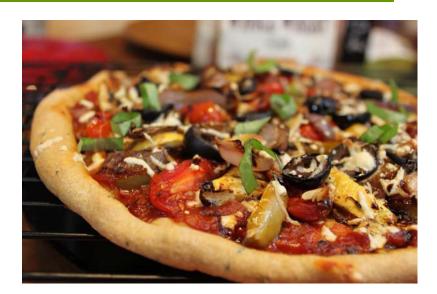

## **Pizza with Mushrooms**

## **Ingredients:**

1 tbsp. extra virgin olive oil
1 lb. fresh white mushrooms
1 medium onion, chopped
2 garlic cloves, minced
2 tbsp. parsley, chopped
½ medium red bell pepper
½ medium green bell pepper
½ small zucchini
1 part skim mozzarella cheese
16 oz. regular pizza dough or whole wheat

## **Directions:**

- Heat oven to 450°F. Heat oil in 12-inch nonstick skillet over high heat. Cook mushrooms, bell pepper, zucchini, onion and garlic in oil about 5 minutes, stirring frequently, until onion is crisptender. Stir in parsley.
- 2. Spoon mushroom mixture over pizza crust. Sprinkle with cheese.
- 3. Bake 8 to 10 minutes or until cheese is melted.