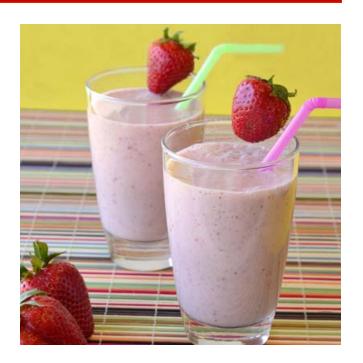

## Strawberry Banana Smoothie

## Ingredients:

½ cup soft silken tofu

1 cup fresh strawberries, sliced

½ cup plain light soy milk

1 large banana, sliced and frozen

1/4 cup pineapple chunks

| Nutri<br>Serving Size<br>Servings Per                                                                                                                     | (227g) |                                               | cts                                           |
|-----------------------------------------------------------------------------------------------------------------------------------------------------------|--------|-----------------------------------------------|-----------------------------------------------|
| Amount Per Serving                                                                                                                                        |        |                                               |                                               |
| Calories 120                                                                                                                                              | ) Cald | ories fron                                    | n Fat 20                                      |
|                                                                                                                                                           |        | % Da                                          | aily Value*                                   |
| Total Fat 2.5g                                                                                                                                            |        |                                               | 4%                                            |
| Saturated Fat 0g                                                                                                                                          |        |                                               | 0%                                            |
| Trans Fat 0g                                                                                                                                              |        |                                               |                                               |
| Cholesterol 0mg                                                                                                                                           |        |                                               | 0%                                            |
| Sodium 25mg                                                                                                                                               |        |                                               | 1%                                            |
| Total Carbohydrate 22g 7%                                                                                                                                 |        |                                               |                                               |
| Dietary Fiber 3g                                                                                                                                          |        |                                               | 12%                                           |
| Sugars 13g                                                                                                                                                |        |                                               |                                               |
| Protein 5g                                                                                                                                                |        |                                               |                                               |
| Vitamin A 2%                                                                                                                                              |        | Vitamin (                                     | C 80%                                         |
| Calcium 8%                                                                                                                                                |        | ron 6%                                        |                                               |
| *Percent Daily Values are based on a 2,000 calorie diet. Your daily values may be higher or lower depending on your calorie needs:  Calories: 2,000 2,500 |        |                                               |                                               |
| Total Fat Saturated Fat Cholesterol Sodium Total Carbohydra Dietary Fiber Calories per grar Fat 9 • 0                                                     |        | 65g<br>20g<br>300mg<br>2,400mg<br>300g<br>25g | 80g<br>25g<br>300mg<br>2,400mg<br>375g<br>30g |

## **Directions:**

1. Combine all ingredients together in a blender. Puree until smooth.