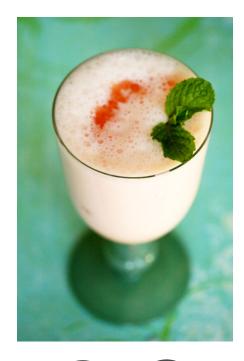

## Citrus Rush

## Ingredients:

- ½ cup orange juice
- ½ pink grapefruit, peeled and seeded
- ½ lemon, peeled and seeded
- 1 inch fresh ginger, skin scraped off
- ½ cup nonfat yogurt, vanilla
- 2 tsp. raw honey

| Nutrition Facts Serving Size 1 cup or 8 oz (340g) Servings Per Container 2                                                                                        |                                                                                          |
|-------------------------------------------------------------------------------------------------------------------------------------------------------------------|------------------------------------------------------------------------------------------|
| Amount Per Serving                                                                                                                                                |                                                                                          |
| Calories 200                                                                                                                                                      | Calories from Fat 5                                                                      |
|                                                                                                                                                                   | % Daily Value*                                                                           |
| Total Fat 0g                                                                                                                                                      | 0%                                                                                       |
| Saturated Fat 0                                                                                                                                                   | 9 0%                                                                                     |
| Trans Fat 0g                                                                                                                                                      |                                                                                          |
| Cholesterol 0mg                                                                                                                                                   | 0%                                                                                       |
| Sodium 65mg 3%                                                                                                                                                    |                                                                                          |
| Total Carbohydrate 46g 15%                                                                                                                                        |                                                                                          |
| Dietary Fiber 2g 8%                                                                                                                                               |                                                                                          |
| Sugars 27g                                                                                                                                                        |                                                                                          |
| Protein 5q                                                                                                                                                        |                                                                                          |
|                                                                                                                                                                   |                                                                                          |
| Vitamin A 15%                                                                                                                                                     | Vitamin C 180%                                                                           |
| Calcium 20%                                                                                                                                                       | • Iron 2%                                                                                |
| *Percent Daily Values are based on a 2,000 calorie<br>diet. Your daily values may be higher or lower<br>depending on your calorie needs:<br>Calories: 2,000 2,500 |                                                                                          |
| Total Fat Less th Saturated Fat Less th Sodium Less th Total Carbohydrate Dietary Fiber Calories per gram: Fat 9 • Carbohyl                                       | an 65g 80g<br>an 20g 25g<br>an 300mg 300mg<br>an 2,400mg 2,400mg<br>300g 375g<br>25g 30g |

## **Directions:**

1. Blend all ingredients in blender until smooth; about 2 minutes.