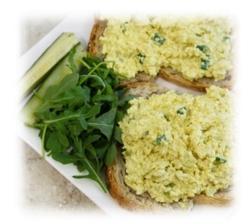

## **Eggless Salad Spread**

## **Ingredients:**

1 lb. medium-firm tofu

4 Tbsp. reduced-fat mayonnaise

1 cup chopped celery

1/4 cup chopped red or green onions

2 tsp. celery seed

2 tsp. garlic powder

1 Tbsp. yellow mustard

## **Instructions:**

- 1. Remove excess moisture in tofu by squeezing it between two paper towels.
- 2. Mash with a fork in a bowl.
- 3. Add remaining ingredients and let stand in refrigerator a few hours or overnight before serving.