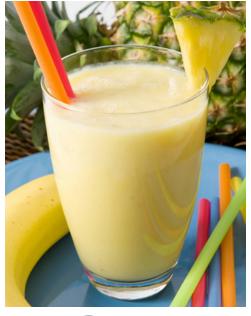

## Pineapple Banana Milkshake

## Ingredients:

2 cup soy milk, light, chilled

1 small banana (about 6 inches), cut into pieces and frozen

1 cup fresh pineapple chunks, chilled

1 tbsp. honey

1 tbsp. pure vanilla extract

| Nutri                                                                  |                        |                  |                  |
|------------------------------------------------------------------------|------------------------|------------------|------------------|
| Serving Size<br>Servings Per                                           |                        |                  | )                |
| Servings r e                                                           | Containe               | 51 Z             |                  |
| Amount Per Sei                                                         | rving                  |                  |                  |
| Calories 170                                                           | Calc                   | ories fron       | n Fat 20         |
|                                                                        |                        | % Da             | ily Value*       |
| Total Fat 2g                                                           |                        |                  | 3%               |
| Saturated Fat 0g                                                       |                        |                  | 0%               |
| Trans Fat                                                              | 0g                     |                  |                  |
| Cholesterol 0mg                                                        |                        |                  | 0%               |
| Sodium 105mg                                                           |                        |                  | 4%               |
| Total Carbo                                                            | hydrate 3              | 34g              | 11%              |
| Dietary Fiber 3g                                                       |                        |                  | 12%              |
| Sugars 25                                                              | ig .                   |                  |                  |
| Protein 6g                                                             |                        |                  |                  |
| Vitamin A 10                                                           | % • \                  | Vitamin (        | C 600/           |
|                                                                        |                        | Iron 8%          | 00%              |
| Calcium 25%                                                            | •                      |                  |                  |
| *Percent Daily Valiet. Your daily value depending on your daily value. | alues may be           | e higher or I    |                  |
| Total Fat                                                              | Less than              | 65q              | 80a              |
| Saturated Fat                                                          | Less than              | 20g              | 25g              |
| Cholesterol<br>Sodium                                                  | Less than<br>Less than | 300mg<br>2,400mg | 300mg<br>2,400mg |
| Total Carbohydra                                                       | 2,400mg<br>300g        | 2,400mg<br>375g  |                  |
| Dietary Fiber                                                          |                        | 25g              | 30g              |
| Calories per grar                                                      | n:<br>Carbohydrate     | 4 • Prote        | -: 4             |

## **Directions:**

- Place the soy milk, banana, pineapple, honey, and vanilla into a blender and process until all ingredients are pureed and incorporated.
- 2. Pour into two tall glasses. Garnish with pineapple & serve.