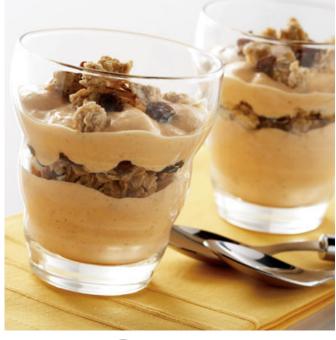

## **Pumpkin Parfait**

## Ingredients:

1/4 cup part-skim ricotta

2 tbsp. nonfat plain yogurt

2 tbsp. bittersweet chocolate chips, divided

½ tsp. grated orange zest, divided

1/4 cup pumpkin puree

1 ½ tsp. orange juice concentrate

1 tsp. honey

## **Directions:**

- 1. Mix ricotta, yogurt, 1 tablespoon chocolate chips and ¼ teaspoon zest in a bowl.
- 2. Combine pumpkin, orange juice concentrate and honey in another bowl.
- Spoon half of ricotta mixture into a parfait glass or bowl. Top with half of pumpkin mixture. Repeat.
- 4. Top with remaining 1 tablespoon chips and remaining zest. Serve immediately or refrigerate until needed.