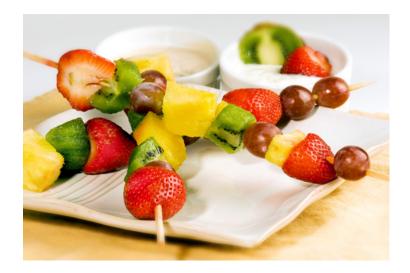

## **Fruit Kabob**

## Ingredients:

2 kiwis

½ cup grapes

1 cup watermelon balls

1 cup pineapple chunks

4 oz. low fat vanilla yogurt

Two skewers

## **Directions:**

- On each skewer alternately thread the kiwi, watermelon, grapes, and pineapple.
- 2. Drizzle low fat vanilla yogurt over skewers or use for a dipping sauce.