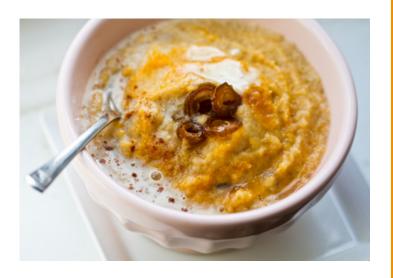

## **Pumpkin Cream of Wheat**

## Ingredients:

1/4 cup pumpkin, canned

2 packets Stevia

1/4 tsp. cinnamon, ground

1/8 tsp. ginger, ground

1/8 tsp. clove, ground

1/2 tsp. of salt

1 packet Cream of Wheat instant cereal

## **Directions:**

- In a microwaveable serving bowl, combine the pumpkin, Stevia, cinnamon, ginger, clove & salt. Stir to mix. Microwave on low power, checking every 15 seconds, for 30-45 seconds, or until warm.
- 2. In a serving bowl, stir together the Cream of Wheat and boiling water. Stir in the pumpkin mixture. Sprinkle granola on top.