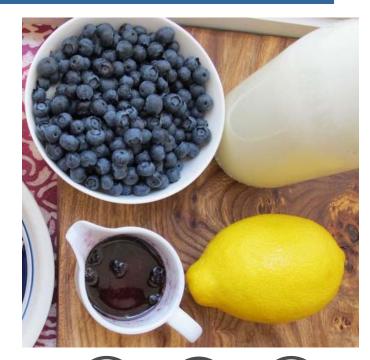

## **Ingredients:**

- 1 ¼ cups fresh or frozen blueberries
- 2 tbsp. water, if using fresh berries
- 2 ¼ tsp. fresh lemon juice
- 1 tsp. grated lemon zest
- 2 ¼ tbsp. dark honey
- 2 tbsp. light molasses
- Pinch of ground cloves

## **Directions:**

- To make the syrup, in a saucepan, combine the blueberries, water (if using), lemon juice and zest, honey, one tablespoon of the molasses, and cloves.
- 2. Bring to a boil over medium-high heat, then reduce the heat to low, cover and simmer until the berries burst and the juices are slightly thickened, about 5 minutes.
- 3. Frozen berries may take slightly longer to thicken. Set aside and keep warm.