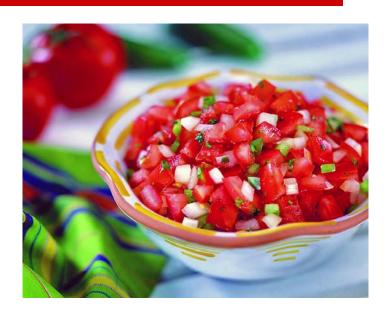

## **Living Whole Salsa**

## Ingredients:

1 1/2 cup fresh tomatoes, diced

1/₃ cup onion, diced

1 tbsp. garlic, minced

½ cup cilantro, chopped

1 jalapeno, seeded and chopped

2 tbsp. fresh lime juice

3/4 tsp. black pepper

## **Directions:**

- 1. Combine first 5 ingredients. Season with lemon juice, salt and pepper.
- 2. For a liquid salsa, put all ingredients in blender, until smooth, 30 sec or less. No chopping of ingredients necessary.