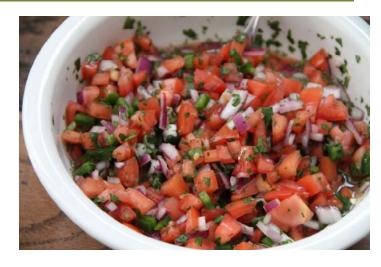

## Lentil Salsa

## **Ingredients:**

½ cup lentils, washed and drained1 cup water

6 roma tomatoes, chopped

2 jalapeno peppers, finely chopped

 $\frac{1}{2}$  yellow onion, finely chopped

 $\frac{1}{4}$  cup cilantro, coarsely chopped

1 garlic clove, minced

1/4 tsp. salt

| Nutrition Facts<br>Serving Size 3/4 cup (170g)<br>Servings Per Container 9                                                                                        |       |                                               |                                               |
|-------------------------------------------------------------------------------------------------------------------------------------------------------------------|-------|-----------------------------------------------|-----------------------------------------------|
| Amount Per Ser                                                                                                                                                    | rving |                                               |                                               |
| Calories 80                                                                                                                                                       | Ca    | alories fro                                   | m Fat 5                                       |
|                                                                                                                                                                   |       | % Da                                          | aily Value*                                   |
| Total Fat Og                                                                                                                                                      |       |                                               | 0%                                            |
| Saturated Fat 0g                                                                                                                                                  |       |                                               | 0%                                            |
| Trans Fat 0g                                                                                                                                                      |       |                                               |                                               |
| Cholesterol 0mg                                                                                                                                                   |       |                                               | 0%                                            |
| Sodium 80mg                                                                                                                                                       |       |                                               | 3%                                            |
| Total Carbohydrate 15g 5%                                                                                                                                         |       |                                               |                                               |
| Dietary Fiber 3g                                                                                                                                                  |       |                                               | 12%                                           |
| Sugars 4g                                                                                                                                                         |       |                                               |                                               |
| Protein 5g                                                                                                                                                        |       |                                               |                                               |
|                                                                                                                                                                   |       |                                               |                                               |
| Vitamin A 4%                                                                                                                                                      | 6 •   | Vitamin (                                     | C 40%                                         |
| Calcium 2%                                                                                                                                                        | •     | Iron 8%                                       |                                               |
| *Percent Daily Values are based on a 2,000 calorie<br>diet. Your daily values may be higher or lower<br>depending on your calorie needs:<br>Calories: 2,000 2,500 |       |                                               |                                               |
| Total Fat<br>Saturated Fat<br>Cholesterol<br>Sodium<br>Total Carbohydra<br>Dietary Fiber<br>Calories per grar<br>Fat 9 • C                                        |       | 65g<br>20g<br>300mg<br>2,400mg<br>300g<br>25g | 80g<br>25g<br>300mg<br>2,400mg<br>375g<br>30g |

## **Directions:**

- Combine lentils and water in a saucepan.
  Bring to boil; reduce heat, cover and simmer for 20 minutes or until soft.
- Drain and cool. Add remaining ingredients and serve as garnish or side salsa.