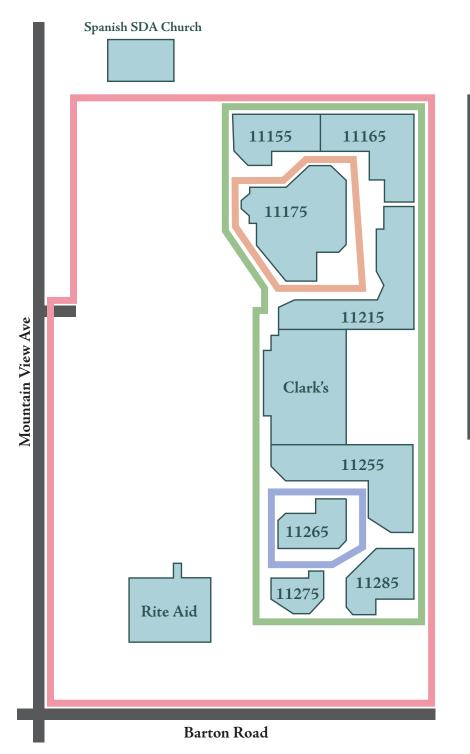

# WALKINGTRAILS

## **QUICK ROUND**

Walk around building 11265

## SQUARE IT OUT

Walk around building 11175

### **SNAP OUT**

- Start in front of Clark's
- Facing North follow the sidewalk to the end until the building 11155 and make a right.
- At the end of the side walk at building 11165 make a right.
- Facing south walk until you reach building 11285 and then make
- Walk until you reach Clark's

### DEEP DIVE

- Walk to the Barton Rd. side walk
- Facing west walk until you reach
- Walk facing North, once you reach the plaza entrance make a right.
- Then a left and Continue straight in parking lot to Spanish church
- At the church, make a right.
- Facing East walk until you reach building 11165 and make
- Then walk all the way back to the