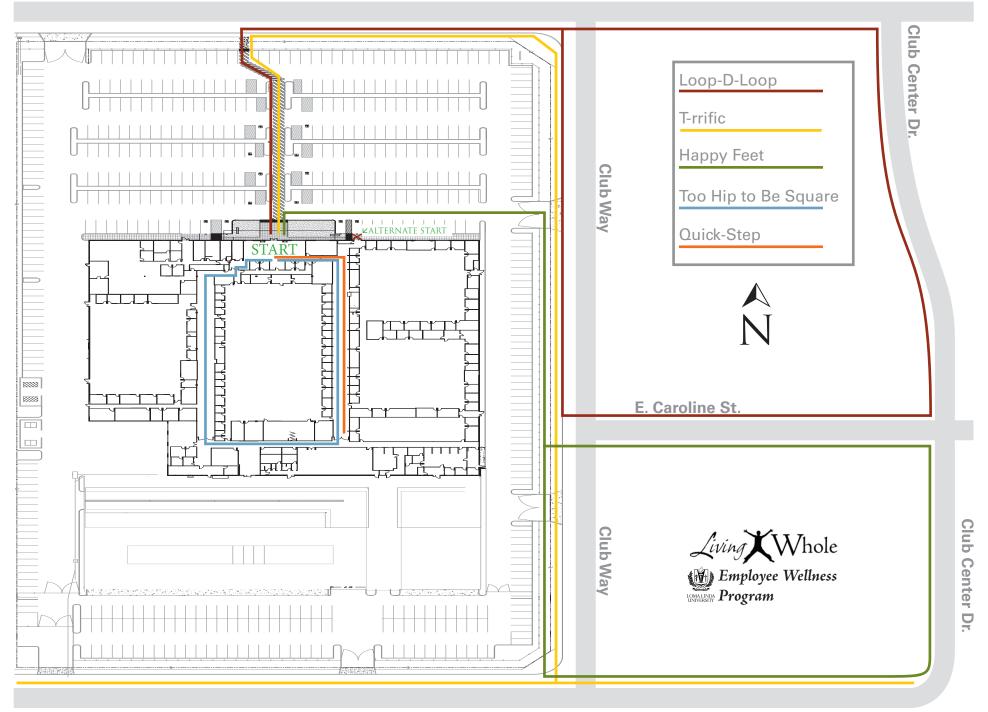

## QUICK-STEP

- Start out at lobby
- Face receptionist desk, turn left towards East doorway
- Begin in the East Main Hallway
- Walk down Hallway once facing South and back facing North, ending in lobby

214 Steps 0.1 miles 6 calories burned 3 min. walk 3x = 9 min. walk

# TOO HIP To be square

- Start out at lobby
- Face receptionist desk, turn left towards East Doorway
- Turn right, walk down East Main Hallway
- Go through double doors, turn right down south hallway
- Go to end of hall, turn right through double doors to West main hallway
- Go down West Main Hallway
- Go through last door to the right
- Ending in the Lobby

334 Steps 0.1 Miles 9 Calories burned 5 Min. walk 2x = 10 Min. walk

#### T-RRIFIC

- Start at lobby facing North or door just East of Lobby Entrance
- Go out through parking lot using blue crosswalk
- Walk through pedestrian gate, turn right along Redlands Blvd.
- Turn right on Club Way walking along east side of 101 Building to end of Club Way
- Turn right on West Club Center Dr. and walk to the end of street
- Turn around and walk to opposite end of West Club Center Dr. and back to Club Way
- Follow trail back to lobby

650 Steps 0.2 Miles 20 Calories burned 10 Min. walk

## LOOP-D-LOOP

- Start out at lobby or door just East of Lobby Entrance
- Facing North, walk through parking lot using blue crosswalk
- Walk through pedestrian gate and make a right on Redlands Blvd.
- Turn right on Club Center Dr.
- Make a right on East Caroline St.
- Right on Club Way, back to Redlands Blvd., turn left
- Follow Trail back to Lobby

938 Steps 0.4 Miles 28 Calories burned 17 Min. walk

### HAPPY FEET

- Start out at lobby or door just East of Lobby Entrance
- Face North and exit Lobby turning right
- Walk out East Driveway
- Turn Right on Club Way
- Make a Left at the end of Club Way onto W. Club Center Dr.
- Follow around onto Club Center Dr.
- Turn Left on E. Caroline St.
- Right on Club Way
- Follow trail back to Lobby

1576 Steps 0.6 Miles 38 Calories burned 15 Min. walk