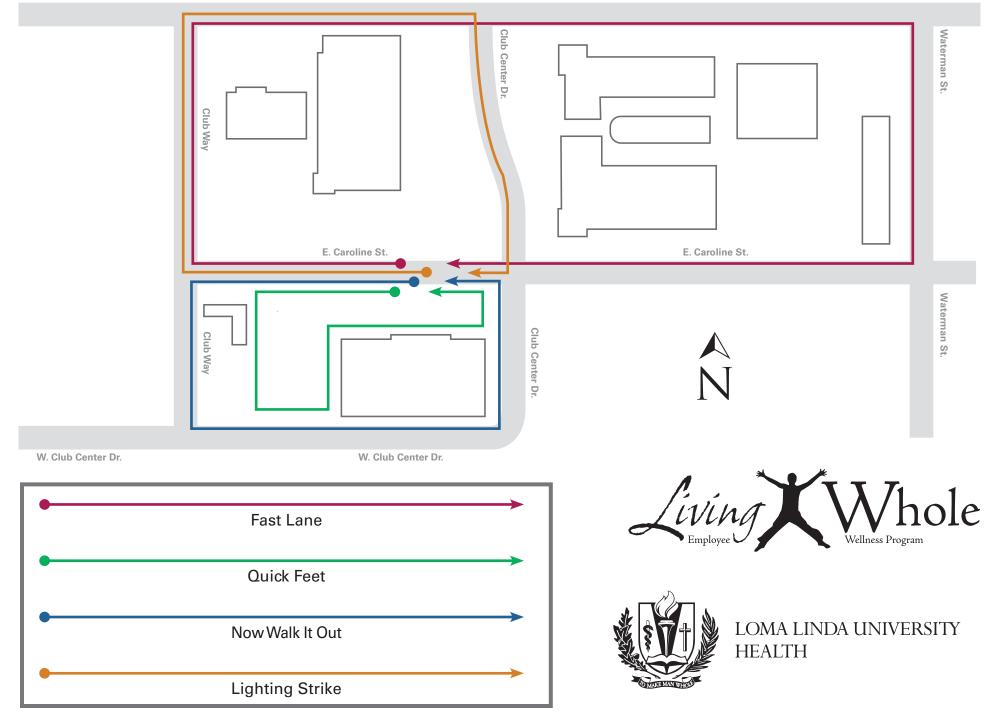

### FAST LANE

- Start out at the front gate facing West
- Walk down towards Club way
- Make a Right on Club way and walk through the Pedestrian cross
- Facing North walk down till you reach E Redlands Blvd. and make a Right
- Walk down facing East until you reach Waterman Ave and make a right
- Facing south walk down until you reach E. Caroline St and make another right
- Walk down all the way down till you reach the front gate again.

1542 Steps 0.73 Miles 56 Calories Burned 18 min walk

# QUICK FEET

- Start out at the front gate facing the building
- Walk down facing West until you reach the corner Then turn left facing south and walk down.
- Turn left facing East
- At the building make a left facing North.
- Walk down facing East. All the way to the end of the parking lot
- Then make a left turn facing north, walk down to the corner
- Make a left and walk back to your starting point

507 Steps 0.24 mi 17 Calories Burned 5 min walk 2x= 10 min

# NOW WALK IT OUT

- Start out at the front Gate facing West.
- Walk down till you reach the corner and then make a left turn
- Walk all the way down and at the corner turn left
- Keep walking till you reach the next corner and then make a left turn again!!
- Walk down to the last corner
- At the last corner make a left turn and walk till you reach the gate.

782 Steps 0.37 mi 23 Calories Burned 8 min walk 2x=14 min

## LIGHTING STRIKE

- Start out at the front gate facing West.
- Walk down towards Club Way.
  - Make a Right on Club way and walk through the Pedestrian cross
- Walk down till you reach E Redlands Blvd. & make a right turn.
- Walk down East.
- Make a Right turn on Club Center Dr.
- Walk down and Cross the street at the Stop sign.
  - Make a final right.
- Follow the Trail back to the lobby

930 Steps 0.44 Miles 30 Calories Burned 9 min. walk