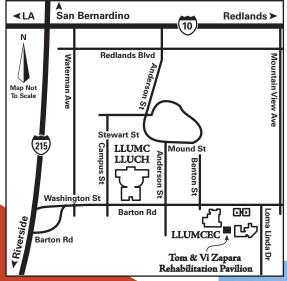

## From Loma Linda University Medical Center

- Head east on Barton Road
- Turn right on Benton Street
- Turn left on Barton Frontage Road
- Parking lot is to your right
- Tom & Vi Zapara building is located in between LLUMC East Campus and Professional Plaza, south end of parking lot

The biometric screening will be inside the Tom & Vi Zapara Rehabilitation building. Enter from automated glass doors at the front of the building. Entrance to biometric screening room will be on the left. Signs will be posted.