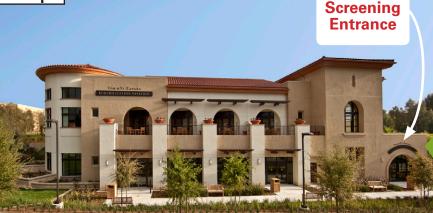

The biometric screening will be inside the Tom & Vi Zapara Rehabilitation building. Enter from automated glass doors at the front of the building. Entrance to biometric screening room will be on the left. Signs will be posted.