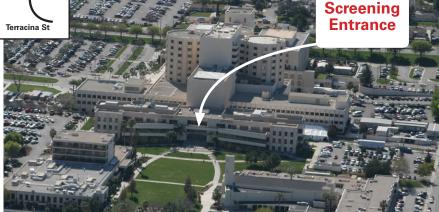

## **BIOMETRIC SCREENINGS** Wong Kerlee/Chan Shun Pavilion

 Wong Kerlee/Chan Shun Pavilion is just north of Loma Linda University Medical Center

The biometric screening will be inside the Wong Kerlee/Chan Shun Pavilion. Enter front of building and take stairs or elevator to B level. Rooms may vary depending on date. Signs will be posted.