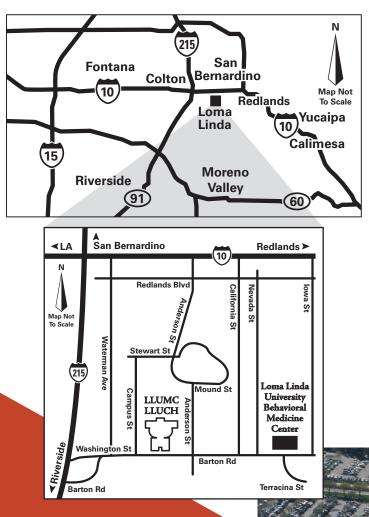

## **BIOMETRIC SCREENINGS** Wong Kerlee/Chan Shun Pavilion

 Wong Kerlee/Chan Shun Pavilion is just north of Loma Linda University Medical Center

The biometric screening will be inside the Wong Kerlee/Chan Shun Pavilion. Enter front of building and take stairs or elevator to B level. Rooms may vary depending on date. Signs will be posted.

## Wong Kerlee/Chan Shun Pavilion 11175 Campus Street Loma Linda, CA 92350

\*If you have any questions regarding the biometric screening location, please call 909-651-4010 (M-Th: 8 a.m.-5 p.m., Fri: 8 a.m.-2 p.m.).

During your screening appointment, you may park in patient areas without being ticketed. Please note that during all other times you will be ticketed.

LOMA LINDA UNIVERSITY HEALTH