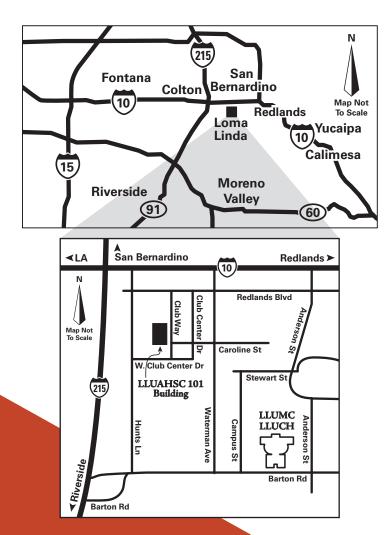

## From Loma Linda University Medical Center

- Head north on Anderson Street
- Turn left (west) onto East Redlands Blvd.
- 101 Services Building will be on the left

The biometric screening will be held in the employee lounge located on the south side of the building. Park in the back of the building and look for signs.

## **LLUH 101 Services Building** 101 East Redlands Blvd. San Bernardino, CA 92408

\*If you have any questions regarding the biometric screening location, please call 909-651-4010 (M-Th: 8 a.m.-5 p.m., Fri: 8 a.m.-2 p.m.).