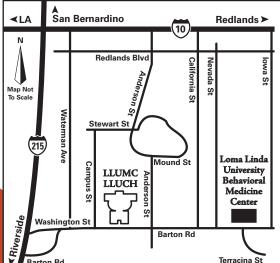

## From Loma Linda University Medical Center

- Head east on Barton Road
- Loma Linda University Behavioral Medicine Center (LLUBMC) will be on the left

Park in any available patient parking spot. The biometric screening will be in the LLUBMC gymnasium. If you are not a LLUBMC employee, please enter from the East side of the building. Signs will be posted.

## Loma Linda University Behavioral Medicine Center 1710 Barton Road Redlands, CA 92373

\*If you have any questions regarding the biometric screening location, please call 909-651-4010 (M-Th: 8 a.m.-5 p.m., Fri: 8 a.m.-2 p.m.).