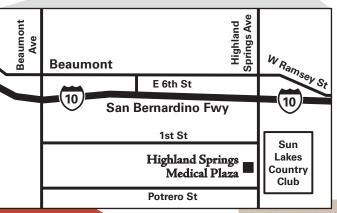

## From Loma Linda University Medical Center

- Take I-10 Freeway east
- Exit Highland Springs Avenue
- Turn right onto N. Highland Springs Avenue
- Highland Springs Medical Plaza will be on the right

Park in the back of the facility (west side), and look for signs. The biometric screening will be in the San Jacinto conference room.

## **Highland Springs Medical Plaza** 81 S. Highland Springs Avenue Beaumont, CA 92223

\*If you have any questions regarding the biometric screening location, please call 909-651-4010 (M-Th: 8 a.m.-5 p.m., Fri: 8 a.m.-2 p.m.).