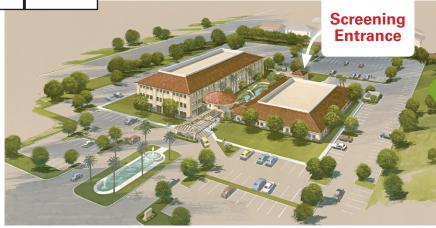

## From Loma Linda University Medical Center

- Take I-10 Freeway east
- Exit Highland Springs Avenue
- Turn right onto N. Highland Springs Avenue
- Highland Springs Medical Plaza will be on the right

Park in the back of the facility (west side), and look for signs. The biometric screening will be in the San Jacinto conference room.

During your screening appointment, you may park in patient areas without being ticketed. Please note that during all other times you will be ticketed.