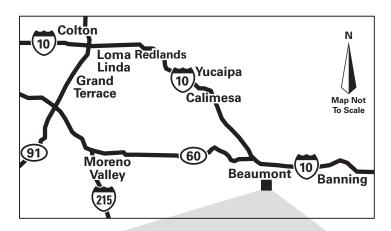

## From Loma Linda University Medical Center

- Take I-10 Freeway east
- Exit Highland Springs Avenue
- Turn right onto N. Highland Springs Avenue
- Highland Springs Medical Plaza will be on the right

Park in the back of the facility (west side), and look for signs. The biometric screening will be in the San Jacinto conference room.

## **Highland Springs Medical Plaza** 81 S. Highland Springs Avenue Beaumont, CA 92223

\*If you have any questions regarding the biometric screening location, please call 909-651-4010 (M-Th: 8 a.m.-5 p.m., Fri: 8 a.m.-2 p.m.).