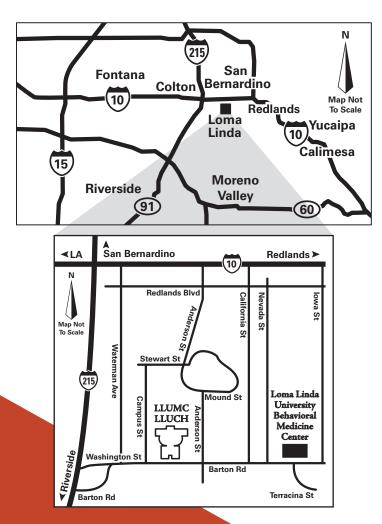

## From 10 Freeway

- Head south on Anderson Street
- Turn left onto Stewart St.
- Drayson Center will be on your left

The biometric screening will be in the Martinson Room. Enter through main doors of the Drayson Center and turn left at the first hallway. Signs will be posted.

Loma Linda University Drayson Center 25040 Stewart St. Loma Linda, CA 92350

\*If you have any questions regarding the biometric screening location, please call 909-651-4010 (M-Th: 8 a.m.-5 p.m., Fri: 8 a.m.-2 p.m.).